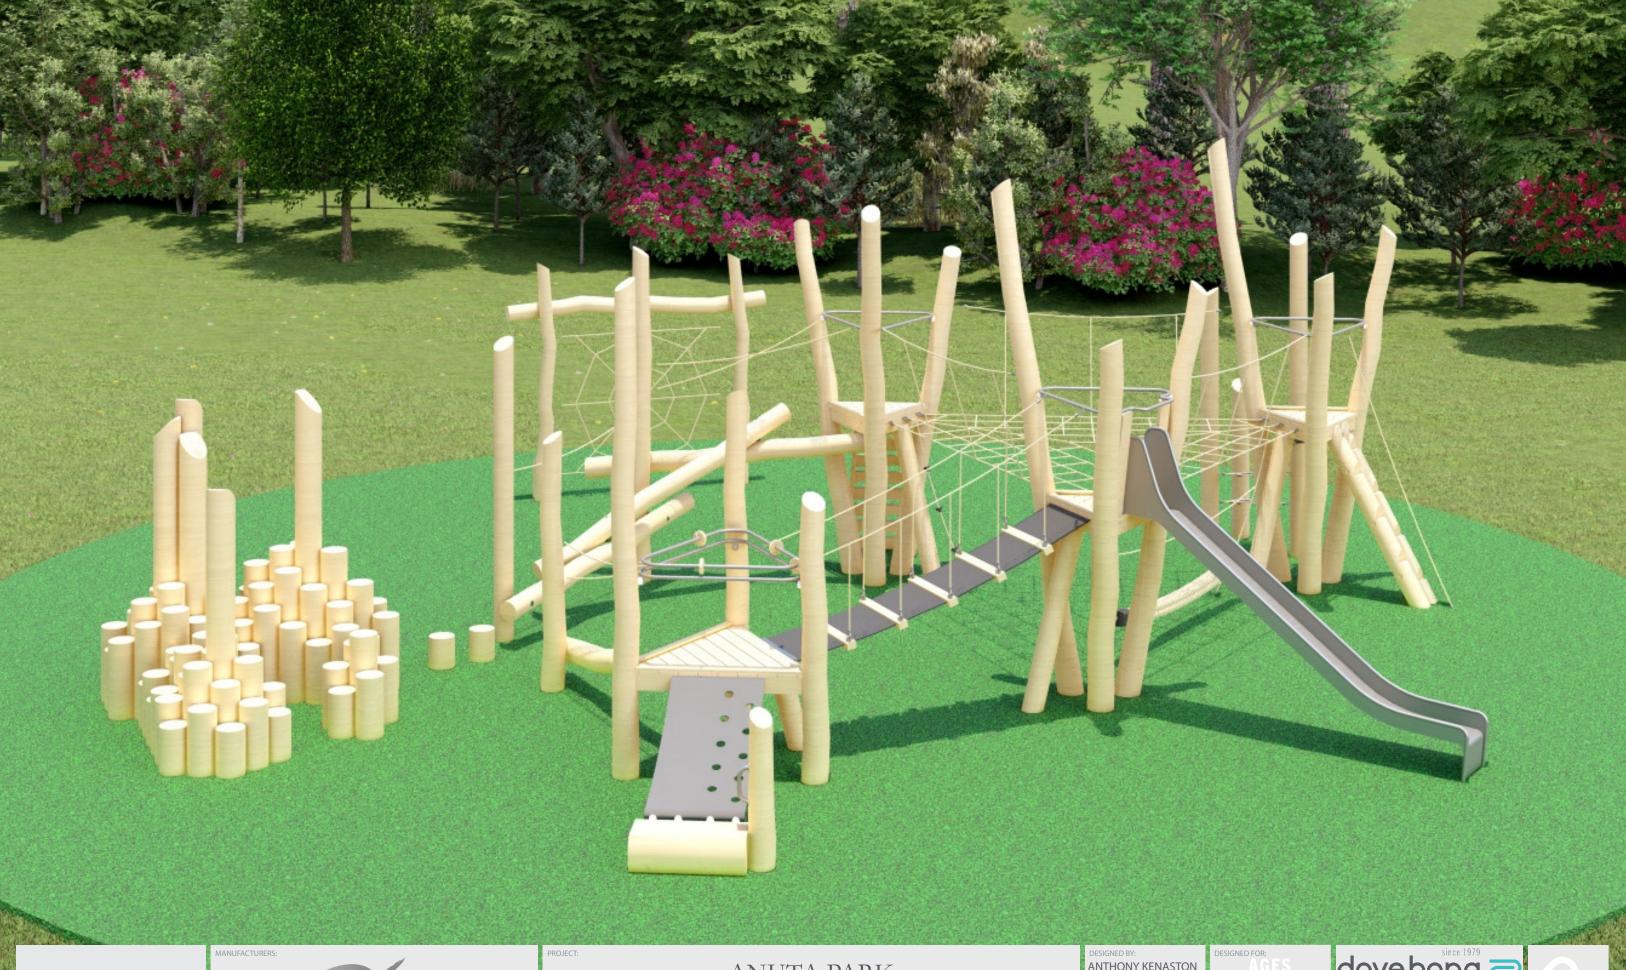

earthscape

ANUTA PARK
BAY POINT, CA - OPTION 2

DESIGNED BY:
ANTHONY KENASTON
APRIL 4, 2022
DRAWING #
C22072SP

DESIGNED FOR:
AGES

512

davebang
associates inc.

park+playground

earthscape