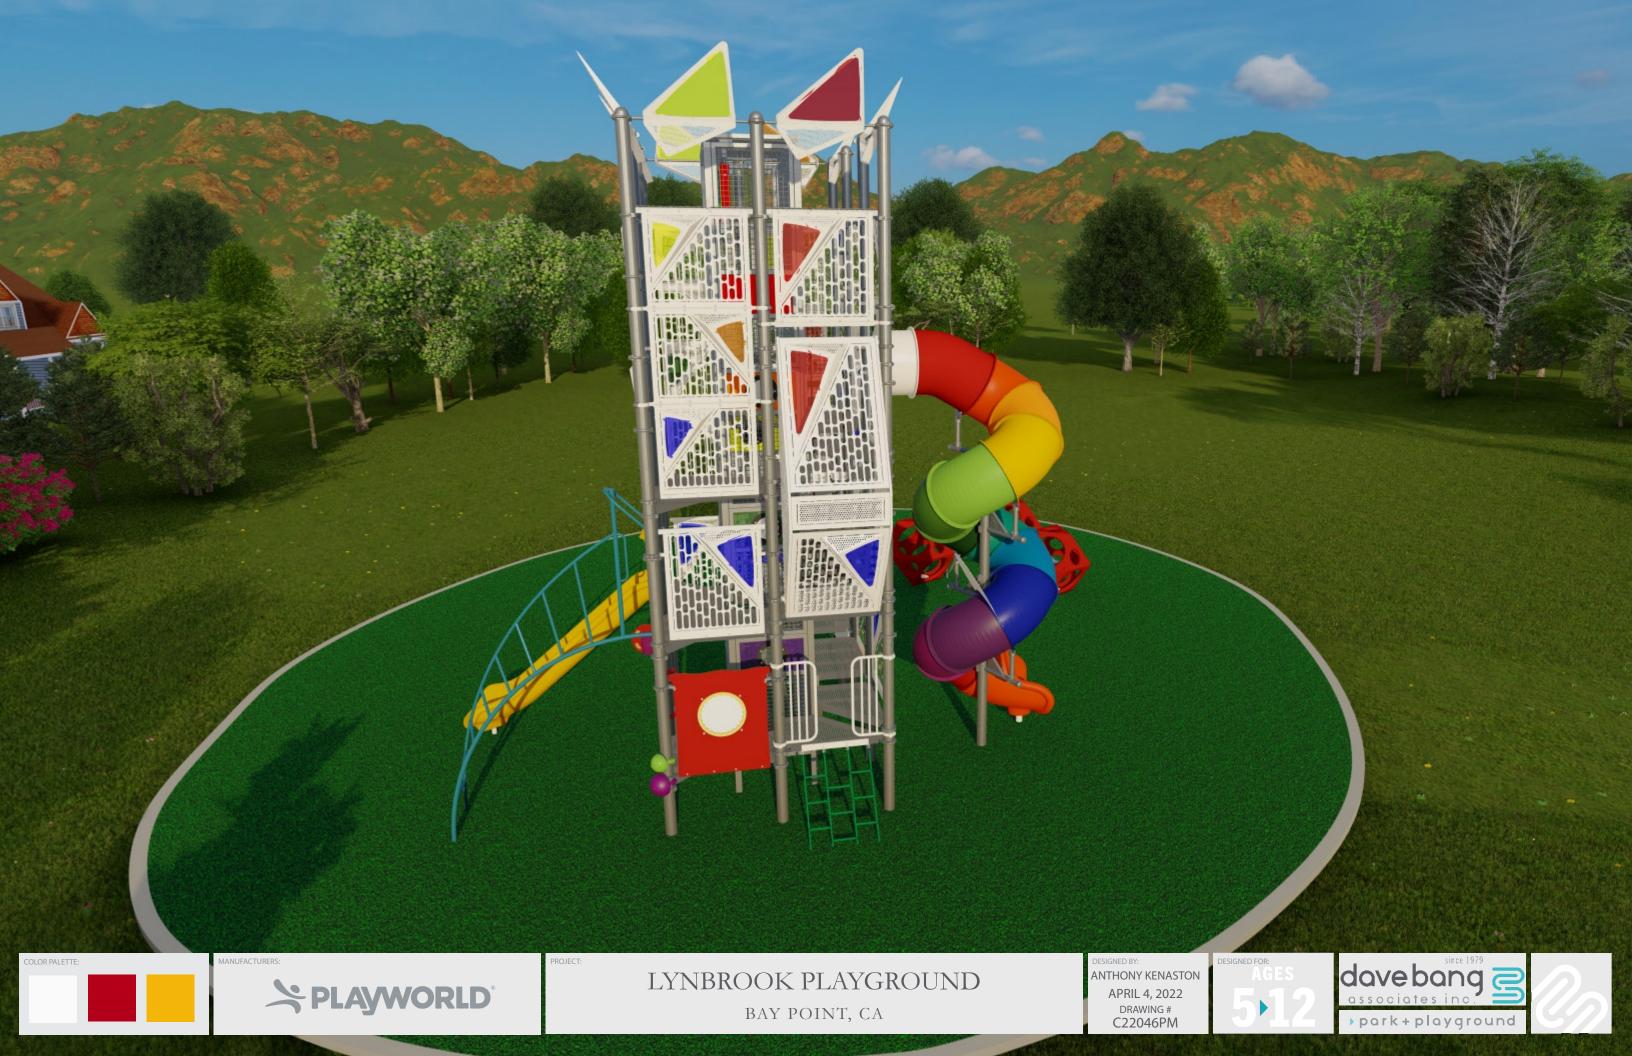

## **SELECTED COLORS**

**POST: SILVER** 

**COMPONENT 1: WHITE** 

**COMPONENT 2: WHITE** 

**ROTOMOLDED PLASTIC 1: YELLOW** 

**ROTOMOLDED PLASTIC 2: N/A** 

**ROTOMOLDED PLASTIC 3: N/A** 

SHEET PLASTIC 1: RED

2-TONE PLASTIC: RED/SAND

**ROPE: GREEN** 

ECO-ARMOR: GRAY

## **MODIFIED COLORS LISTED BELOW**

DRUM: LAVENDER

TWISTED CLIMBER: AZURE

**HAND HOLDS: RED** 

BELLS: LIME/LAVENDER

PLAYCUBES: RED

KODA 1: RED, KODA 2: BLUE, KODA 3: ORANGE, KODA 4:

GREEN, KODA 5: BLUE, KODA 6: YELLOW

TUBE SLIDE: RED/ORANGE/TROPICAL YELLOW/YELLOW, LIME,

GREEN, FOREST GREE, TEAL, CYAN, BLUE, PLUM, LAVENDE

COLOR PALETTE:

MANUFACTURERS

ROJECT:

LYNBROOK PLAYGROUND

BAY POINT, CA

DESIGNED BY:
ANTHONY KENASTON
APRIL 4, 2022
DRAWING #
C22046PM