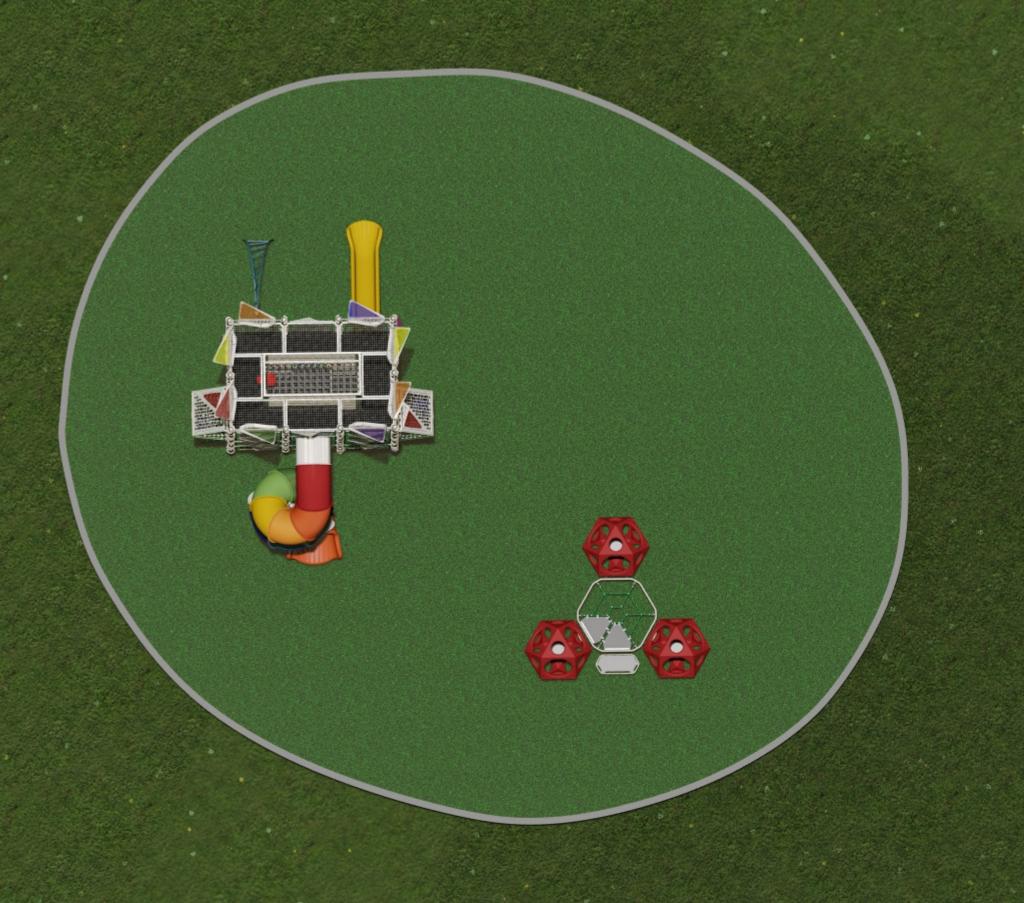

## **SELECTED COLORS**

**POST: SILVER** 

**COMPONENT 1: WHITE** 

**COMPONENT 2: WHITE** 

**ROTOMOLDED PLASTIC 1: YELLOW** 

**ROTOMOLDED PLASTIC 2: N/A** 

**ROTOMOLDED PLASTIC 3: N/A** 

SHEET PLASTIC 1: RED

2-TONE PLASTIC: RED/SAND

**ROPE: GREEN** 

ECO-ARMOR: GRAY

## **MODIFIED COLORS LISTED BELOW**

DRUM: LAVENDER

TWISTED CLIMBER: AZURE

**HAND HOLDS: RED** 

BELLS: LIME/LAVENDER

PLAYCUBES: RED

KODA 1: RED, KODA 2: BLUE, KODA 3: ORANGE, KODA 4:

GREEN, KODA 5: BLUE, KODA 6: YELLOW

TUBE SLIDE: RED/ORANGE/TROPICAL YELLOW/YELLOW, LIME,

GREEN, FOREST GREE, TEAL, CYAN, BLUE, PLUM, LAVENDE

COLOR PALETTE:

MANUFACTURERS

ROJECT:

LYNBROOK PLAYGROUND

BAY POINT, CA

DESIGNED BY:
ANTHONY KENASTON
APRIL 4, 2022
DRAWING #
C22046PM