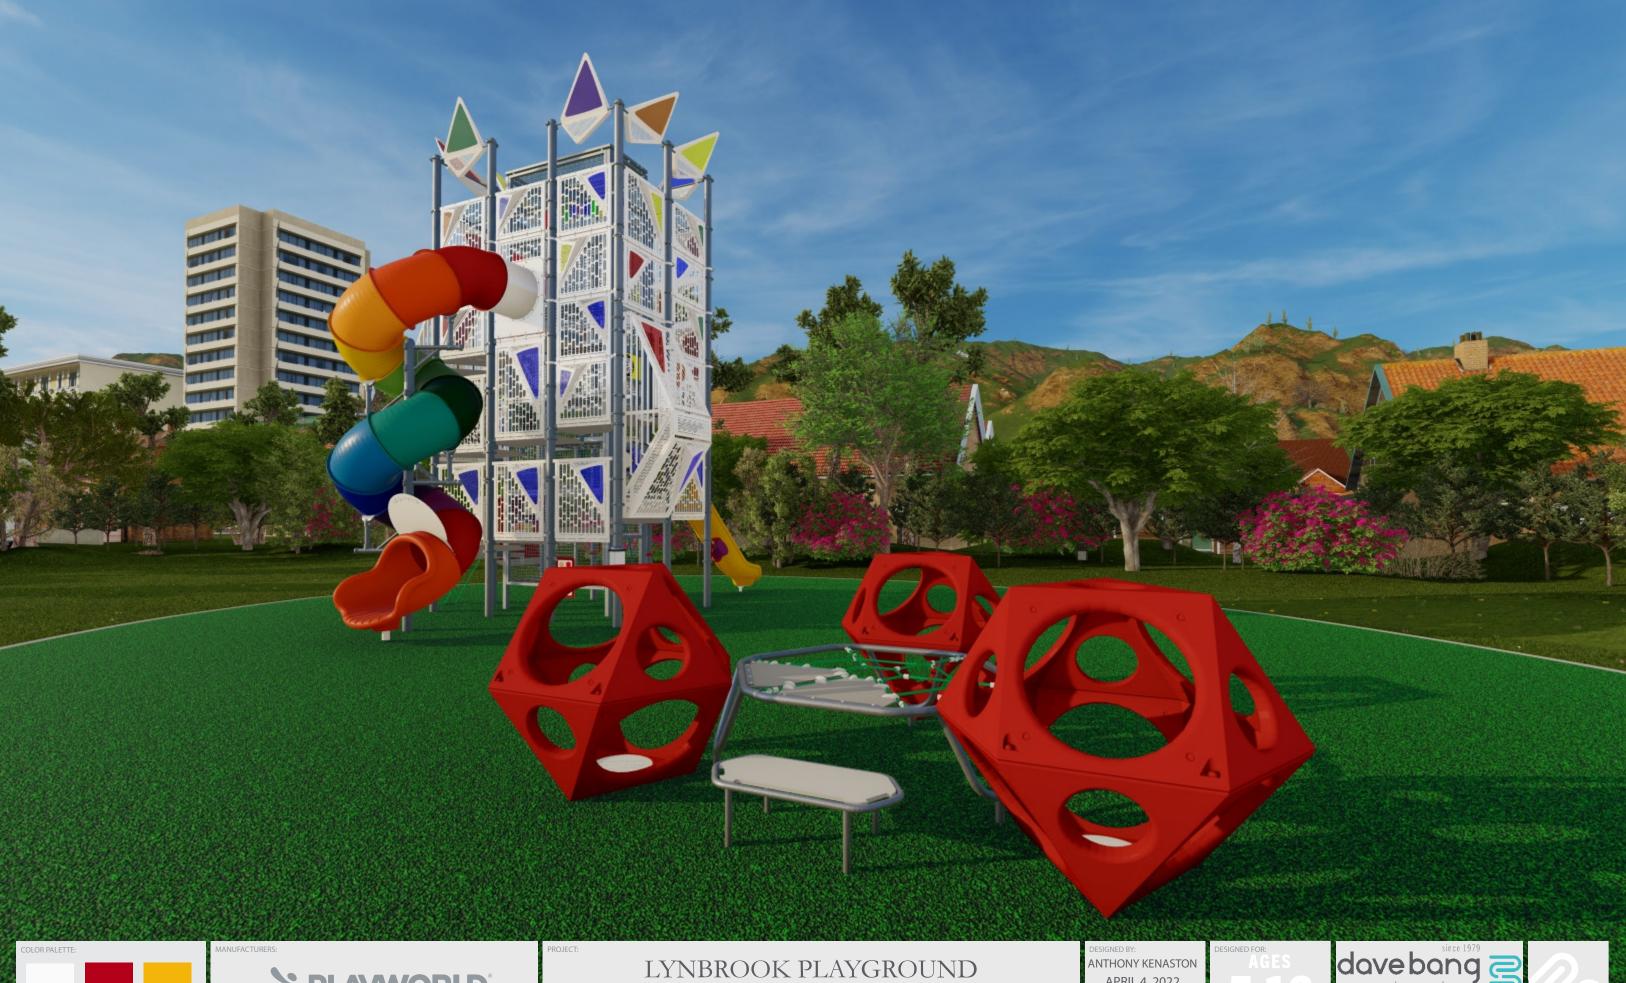

## **SELECTED COLORS**

**POST: SILVER** 

**COMPONENT 1: WHITE** 

**COMPONENT 2: WHITE** 

**ROTOMOLDED PLASTIC 1: YELLOW** 

**ROTOMOLDED PLASTIC 2: N/A** 

**ROTOMOLDED PLASTIC 3: N/A** 

SHEET PLASTIC 1: RED

2-TONE PLASTIC: RED/SAND

**ROPE: GREEN** 

ECO-ARMOR: GRAY

## **MODIFIED COLORS LISTED BELOW**

DRUM: LAVENDER

TWISTED CLIMBER: AZURE

**HAND HOLDS: RED** 

BELLS: LIME/LAVENDER

PLAYCUBES: RED

KODA 1: RED, KODA 2: BLUE, KODA 3: ORANGE, KODA 4:

GREEN, KODA 5: BLUE, KODA 6: YELLOW

TUBE SLIDE: RED/ORANGE/TROPICAL YELLOW/YELLOW, LIME,

GREEN, FOREST GREE, TEAL, CYAN, BLUE, PLUM, LAVENDE

COLOR PALETTE:

MANUFACTURERS

ROJECT:

LYNBROOK PLAYGROUND

BAY POINT, CA

DESIGNED BY:
ANTHONY KENASTON
APRIL 4, 2022
DRAWING #
C22046PM