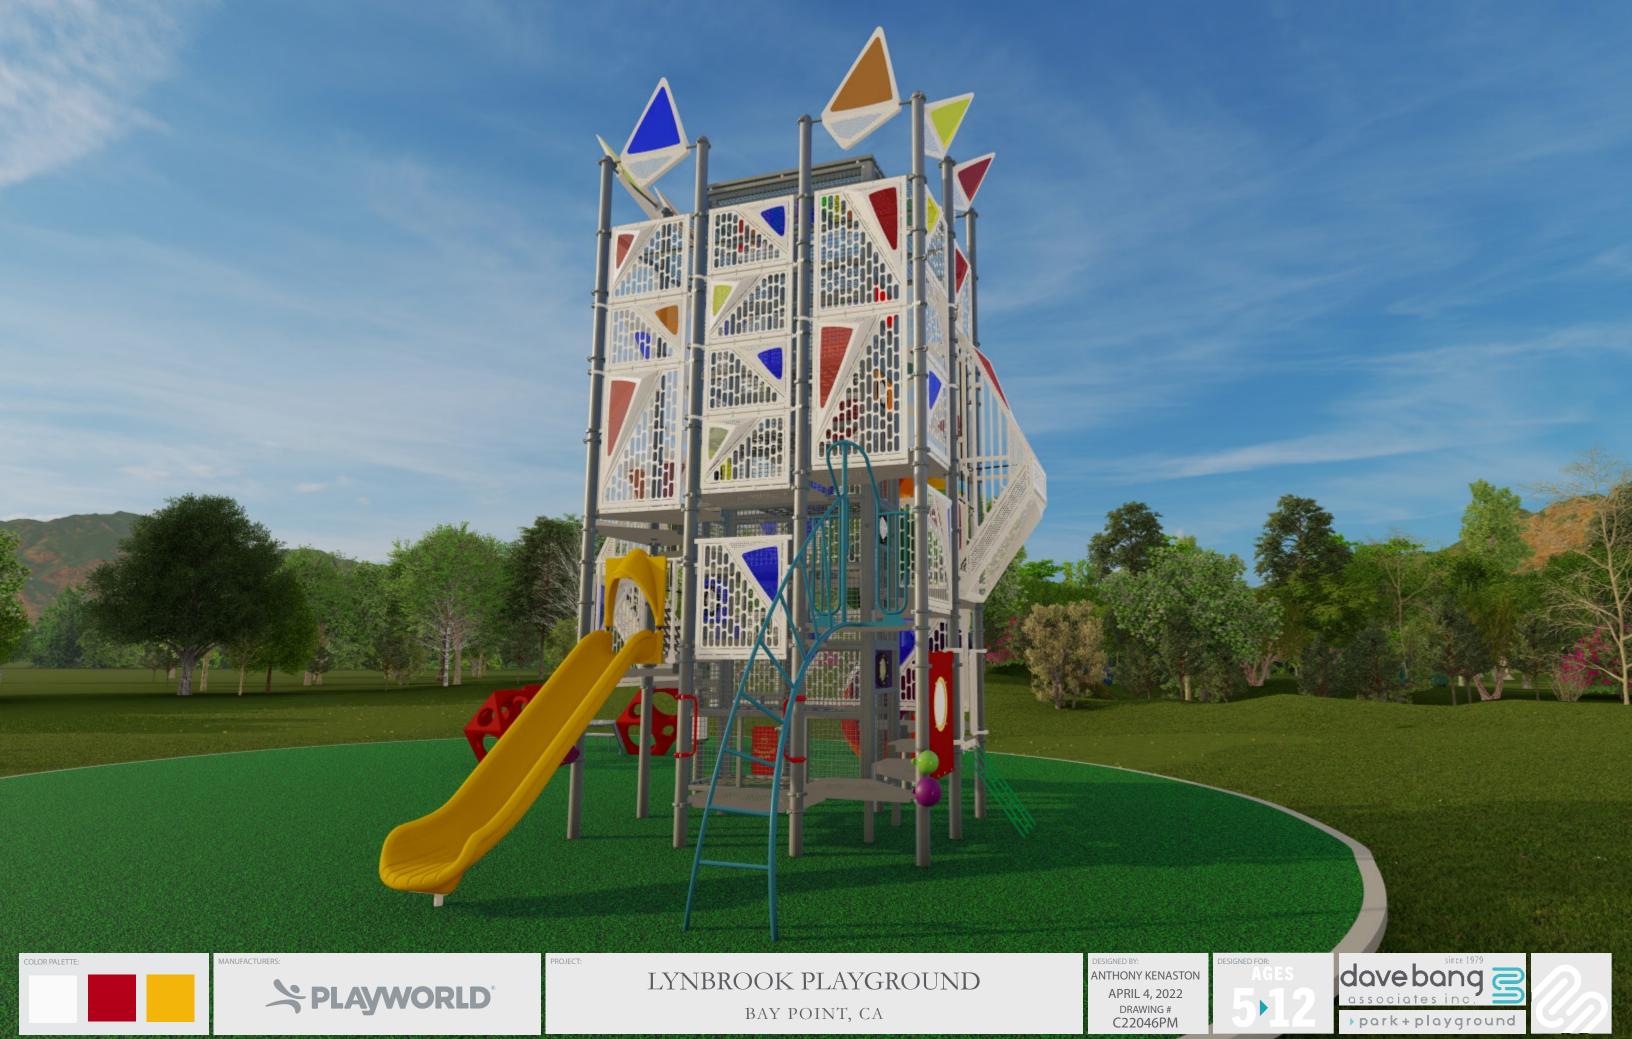

## **SELECTED COLORS**

**POST: SILVER** 

**COMPONENT 1: WHITE** 

**COMPONENT 2: WHITE** 

**ROTOMOLDED PLASTIC 1: YELLOW** 

**ROTOMOLDED PLASTIC 2: N/A** 

**ROTOMOLDED PLASTIC 3: N/A** 

SHEET PLASTIC 1: RED

2-TONE PLASTIC: RED/SAND

**ROPE: GREEN** 

ECO-ARMOR: GRAY

## **MODIFIED COLORS LISTED BELOW**

DRUM: LAVENDER

TWISTED CLIMBER: AZURE

**HAND HOLDS: RED** 

BELLS: LIME/LAVENDER

PLAYCUBES: RED

KODA 1: RED, KODA 2: BLUE, KODA 3: ORANGE, KODA 4:

GREEN, KODA 5: BLUE, KODA 6: YELLOW

TUBE SLIDE: RED/ORANGE/TROPICAL YELLOW/YELLOW, LIME,

GREEN, FOREST GREE, TEAL, CYAN, BLUE, PLUM, LAVENDE

COLOR PALETTE:

MANUFACTURERS

ROJECT:

LYNBROOK PLAYGROUND

BAY POINT, CA

DESIGNED BY:
ANTHONY KENASTON
APRIL 4, 2022
DRAWING #
C22046PM