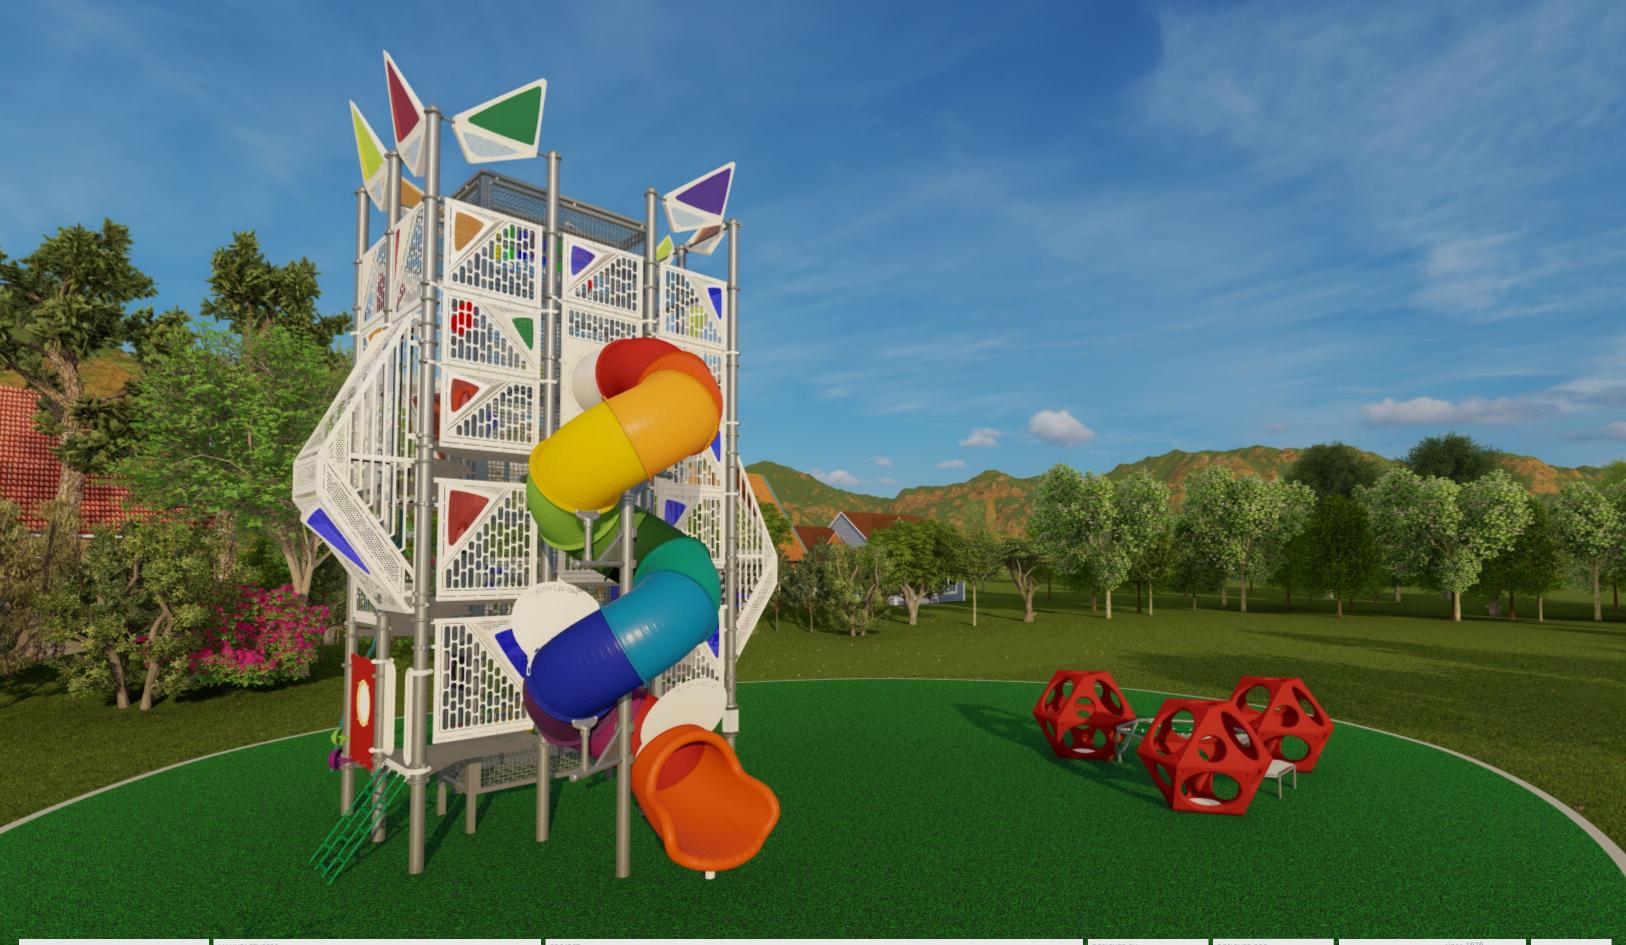

## **SELECTED COLORS**

**POST: SILVER** 

**COMPONENT 1: WHITE** 

**COMPONENT 2: WHITE** 

**ROTOMOLDED PLASTIC 1: YELLOW** 

**ROTOMOLDED PLASTIC 2: N/A** 

**ROTOMOLDED PLASTIC 3: N/A** 

SHEET PLASTIC 1: RED

2-TONE PLASTIC: RED/SAND

**ROPE: GREEN** 

ECO-ARMOR: GRAY

## **MODIFIED COLORS LISTED BELOW**

DRUM: LAVENDER

TWISTED CLIMBER: AZURE

**HAND HOLDS: RED** 

BELLS: LIME/LAVENDER

PLAYCUBES: RED

KODA 1: RED, KODA 2: BLUE, KODA 3: ORANGE, KODA 4:

GREEN, KODA 5: BLUE, KODA 6: YELLOW

TUBE SLIDE: RED/ORANGE/TROPICAL YELLOW/YELLOW, LIME,

GREEN, FOREST GREE, TEAL, CYAN, BLUE, PLUM, LAVENDE

COLOR PALETTE:

MANUFACTURERS

ROJECT:

LYNBROOK PLAYGROUND

BAY POINT, CA

DESIGNED BY:
ANTHONY KENASTON
APRIL 4, 2022
DRAWING #
C22046PM