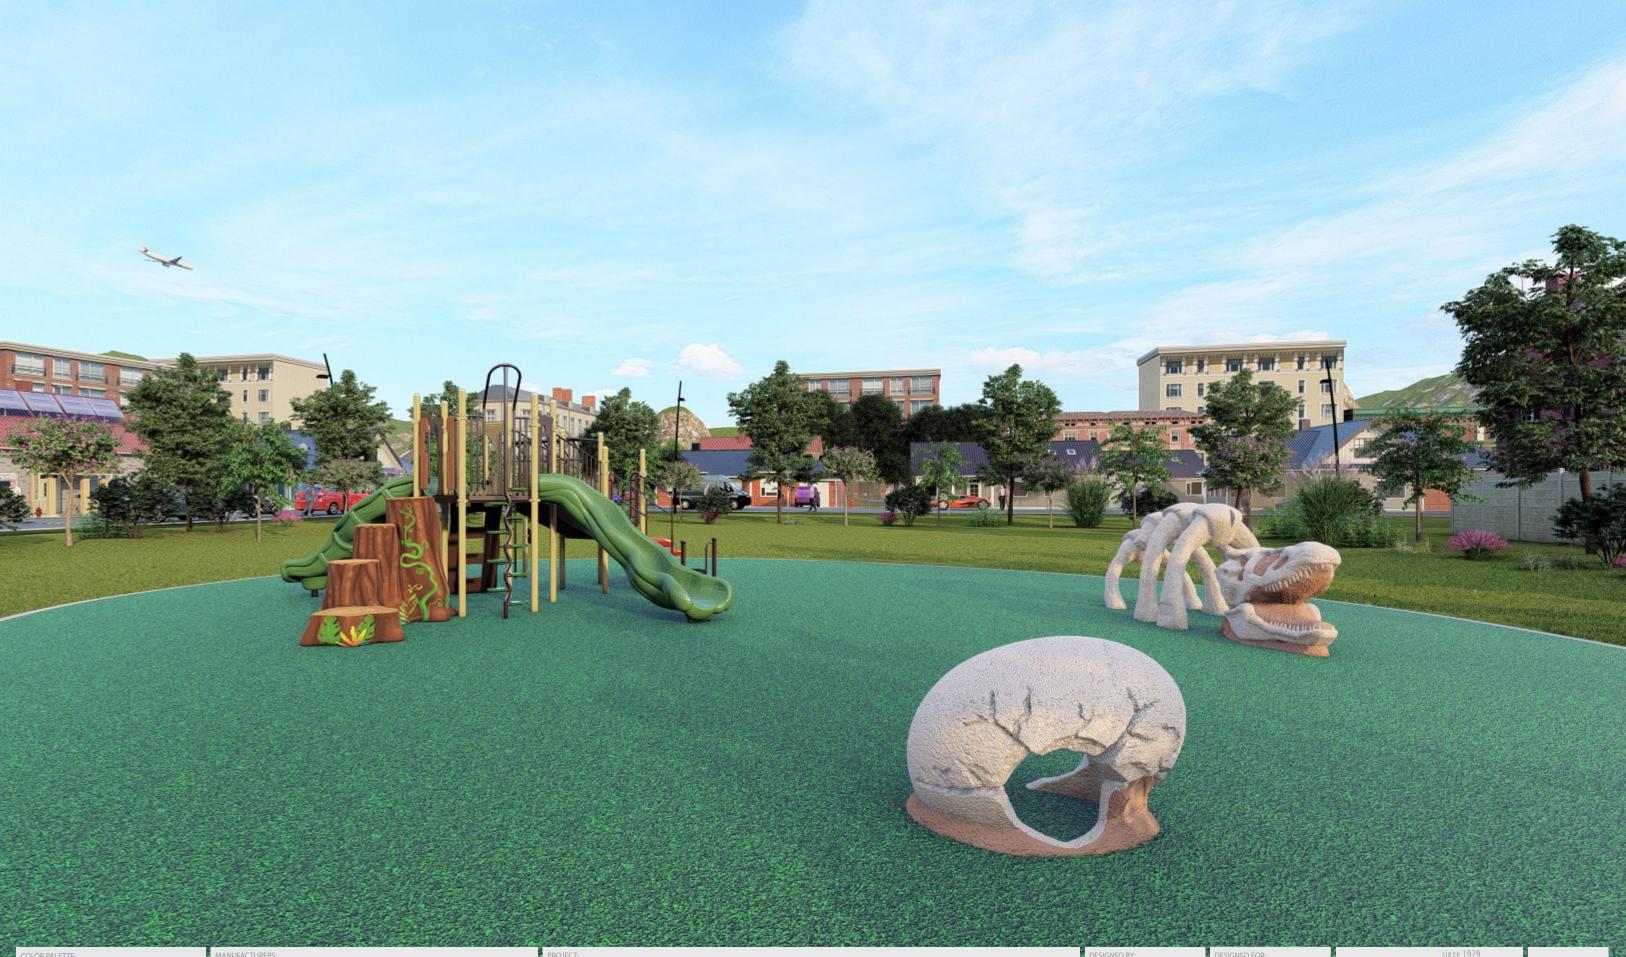

PROJECT:

LYNBROOK PLAYGROUND
BAYPOINT, CA

DESIGNED BY:
ANTHONY KENASTON
APRIL 4, 2022
DRAWING #
C22180CH

dave bang associates inc.

LYNBROOK PLAYGROUND BAYPOINT, CA

ANTHONY KENASTON APRIL 4, 2022 DRAWING # C22180CH

## **SELECTED COLORS**

**POST: SAND** 

**COMPONENT 1: DARK BROWN** 

**COMPONENT 2: GREEN** 

**ROTOMOLDED PLASTIC 1: GREEN** 

ROTOMOLDED PLASTIC 2: N/A

ROTOMOLDED PLASTIC 3: N/A

SHEET PLASTIC 1: DARK BROWN

SHEET PLASTIC 2: N/A

2-TONE PLASTIC: DARK BROWN/SAND

ROPE: BLACK

**ECO-ARMOR: BROWN** 

## MODIFIED COLORS LISTED BELOW

ROCK BLLOCKS: SLATE

MANUFACTURERS:

ROJECT:

LYNBROOK PLAYGROUND
BAYPOINT, CA

DESIGNED BY:
ANTHONY KENASTON
APRIL 4, 2022
DRAWING #
C22180CH