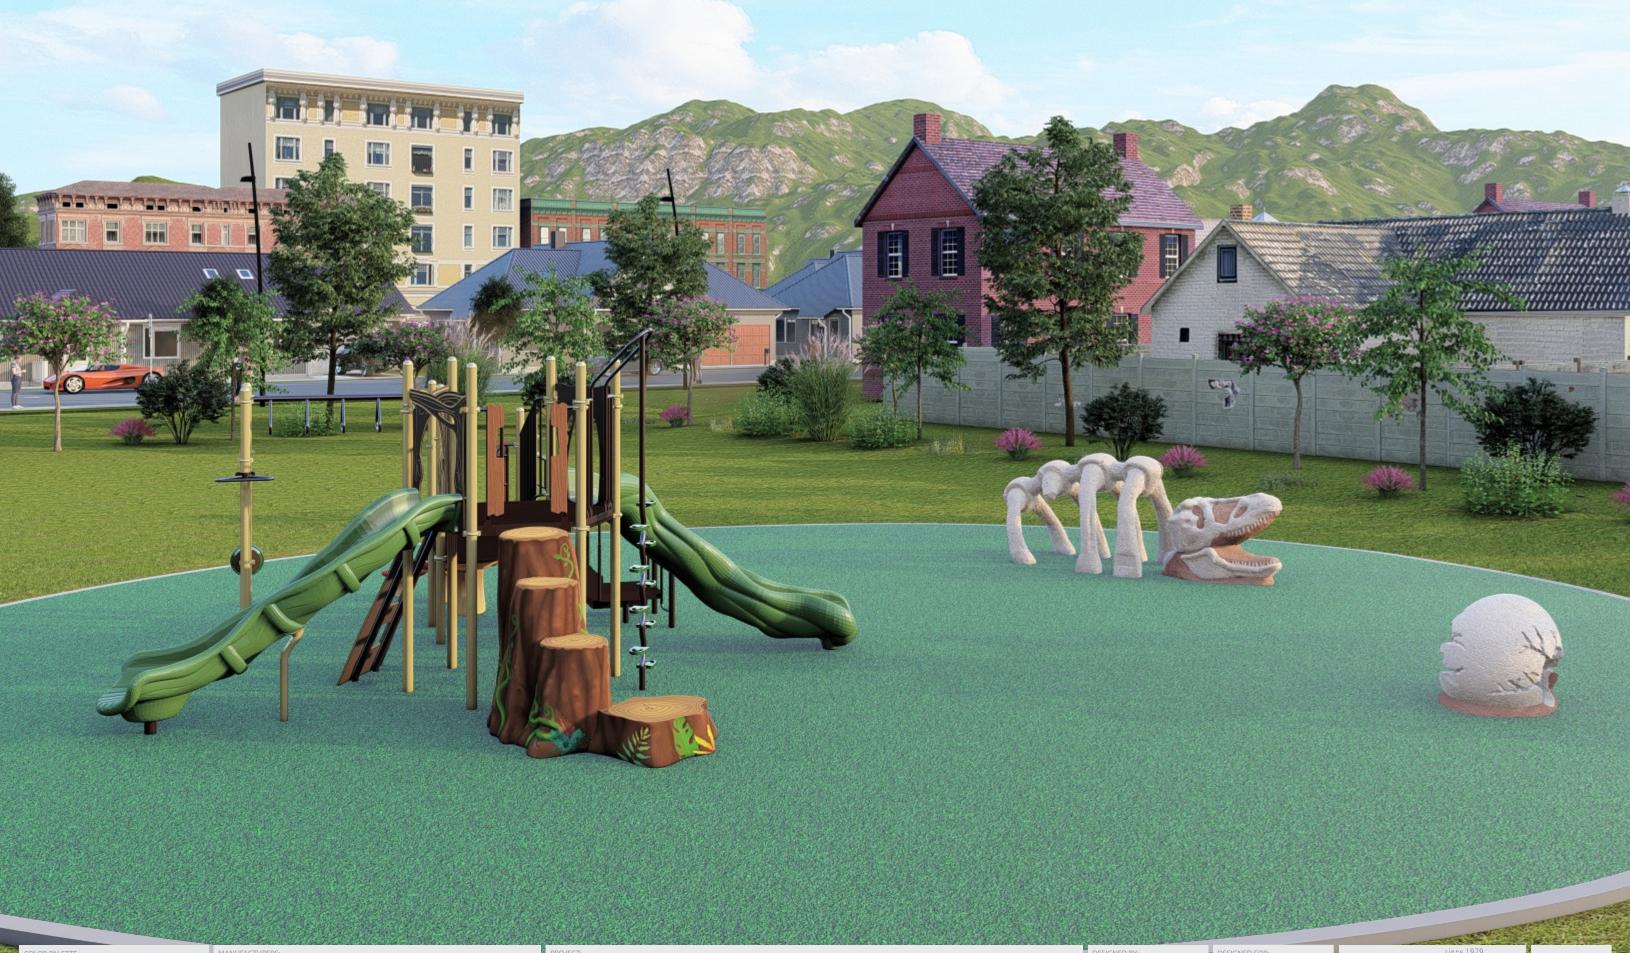

PROJECT:

LYNBROOK PLAYGROUND
BAYPOINT, CA

DESIGNED BY:
ANTHONY KENASTON
APRIL 4, 2022
DRAWING #
C22180CH

dave bang associates inc.

LYNBROOK PLAYGROUND BAYPOINT, CA

ANTHONY KENASTON APRIL 4, 2022 DRAWING # C22180CH

## **SELECTED COLORS**

**POST: SAND** 

**COMPONENT 1: DARK BROWN** 

**COMPONENT 2: GREEN** 

**ROTOMOLDED PLASTIC 1: GREEN** 

ROTOMOLDED PLASTIC 2: N/A

ROTOMOLDED PLASTIC 3: N/A

SHEET PLASTIC 1: DARK BROWN

SHEET PLASTIC 2: N/A

2-TONE PLASTIC: DARK BROWN/SAND

ROPE: BLACK

**ECO-ARMOR: BROWN** 

## MODIFIED COLORS LISTED BELOW

ROCK BLLOCKS: SLATE

MANUFACTURERS:

ROJECT:

LYNBROOK PLAYGROUND
BAYPOINT, CA

DESIGNED BY:
ANTHONY KENASTON
APRIL 4, 2022
DRAWING #
C22180CH