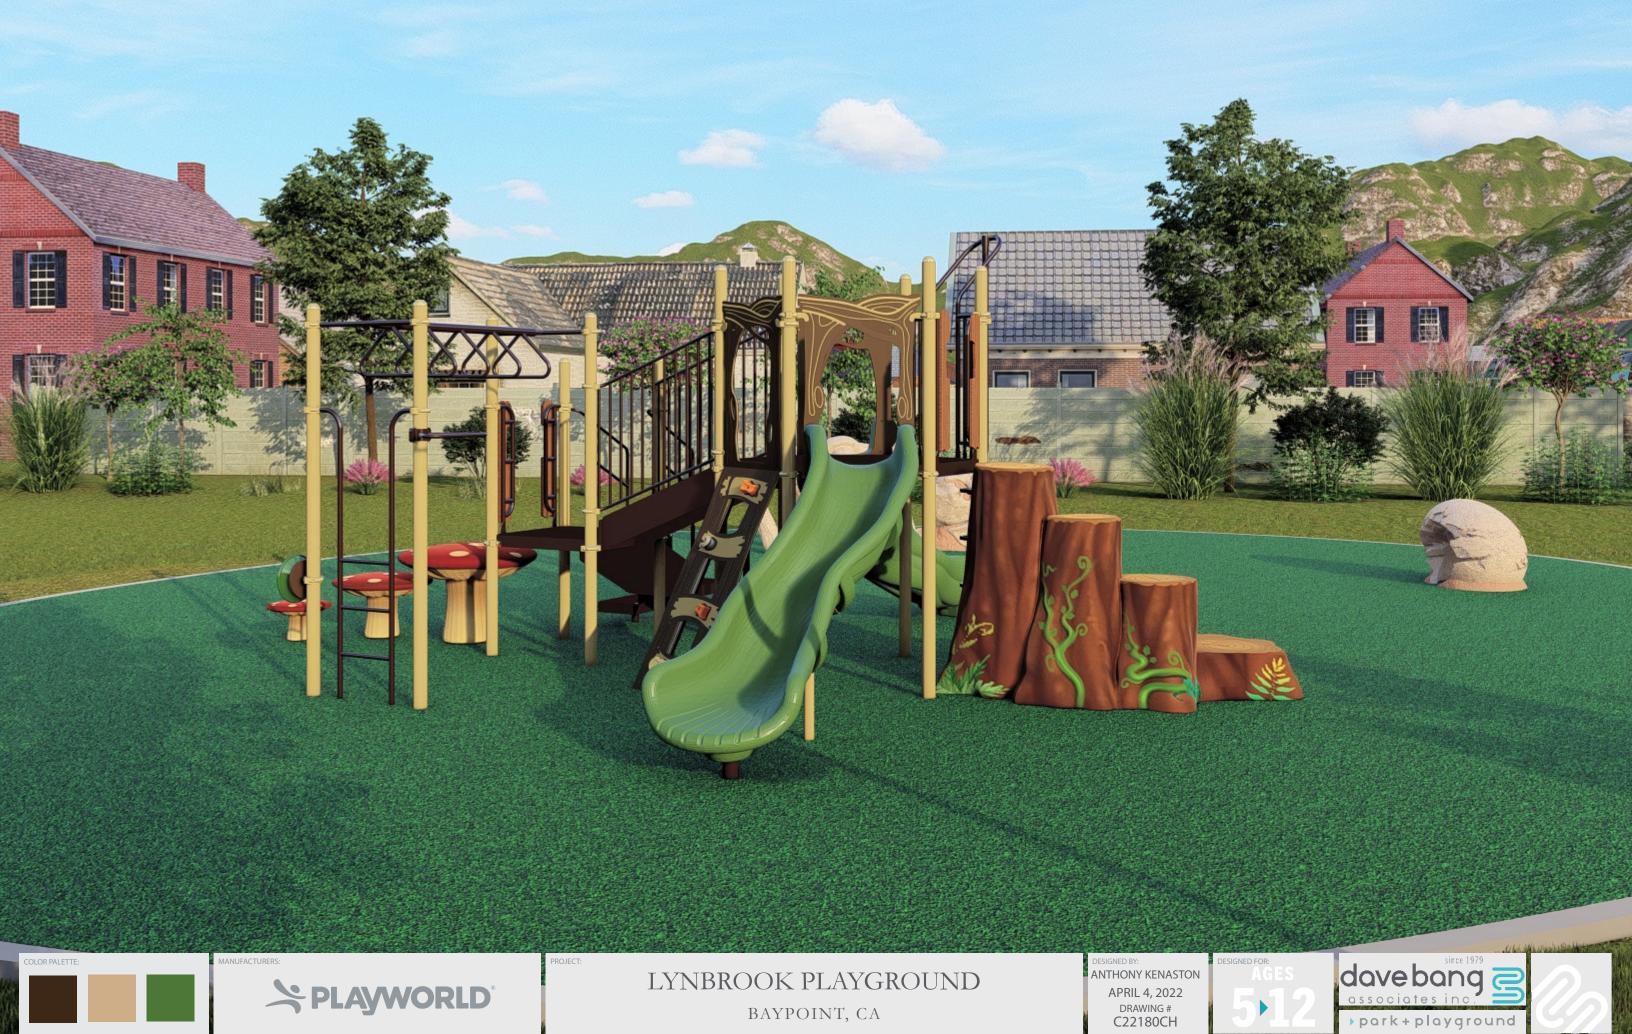

PROJECT:

LYNBROOK PLAYGROUND
BAYPOINT, CA

DESIGNED BY:
ANTHONY KENASTON
APRIL 4, 2022
DRAWING #
C22180CH

dave bang associates inc.

LYNBROOK PLAYGROUND BAYPOINT, CA

ANTHONY KENASTON APRIL 4, 2022 DRAWING # C22180CH

## **SELECTED COLORS**

**POST: SAND** 

**COMPONENT 1: DARK BROWN** 

**COMPONENT 2: GREEN** 

**ROTOMOLDED PLASTIC 1: GREEN** 

ROTOMOLDED PLASTIC 2: N/A

ROTOMOLDED PLASTIC 3: N/A

SHEET PLASTIC 1: DARK BROWN

SHEET PLASTIC 2: N/A

2-TONE PLASTIC: DARK BROWN/SAND

ROPE: BLACK

**ECO-ARMOR: BROWN** 

## MODIFIED COLORS LISTED BELOW

ROCK BLLOCKS: SLATE

MANUFACTURERS:

ROJECT:

LYNBROOK PLAYGROUND
BAYPOINT, CA

DESIGNED BY:
ANTHONY KENASTON
APRIL 4, 2022
DRAWING #
C22180CH